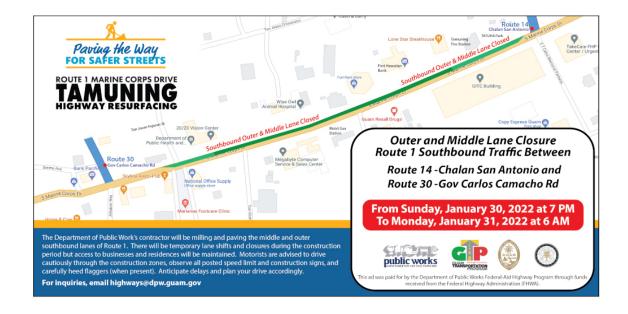

### Route 1 Resurfacing from Route 30 to Route 10A - Tamuning

From 7:00 PM Sunday, 1/30/22, through 6:00 AM Monday, 1/31/22, the southbound outer and middle lanes will be closed from Route 14 (Chalan San Antonio) to Route 30 (Carlos Camacho Road). The inner southbound lane will remain open during this time.

Motorists are advised to drive cautiously through the construction zones, observe all posted speed limit and construction signs, and carefully heed flaggers. Alternate routes and/or adjusting drive times when feasible are encouraged.